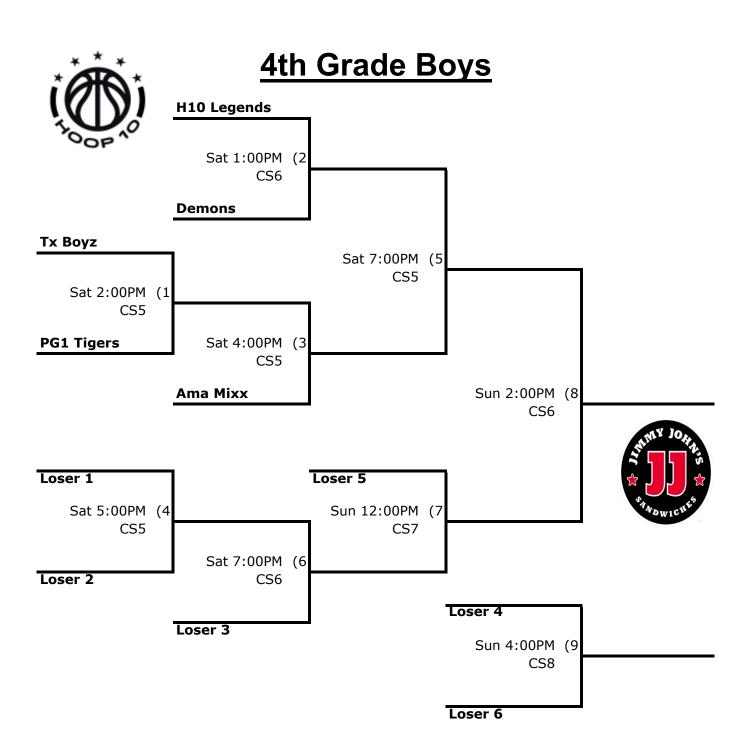

|          |          |             |              |  |  |  |
| Raptors             |          |          |             |              |  |  |  |

| Championship Round |        |    |           |       |            |        |  |
|--------------------|--------|----|-----------|-------|------------|--------|--|
| Game               | Home   | vs | Away      | Court | Day/Time   | Margin |  |
| 4                  | Seed 2 | vs | Seed 2    | CS7   | Sun 1:00PM |        |  |
| 5                  | Seed 1 | vs | Winner G4 | CS4   | Sun 4:00PM |        |  |

| Tie Breakers                        |
|-------------------------------------|
| 1st = Overall Record                |
| 2nd= Tie Breaker is Head to Head    |
| 3rd = Tie Breaker Margin of victory |
| Cap at +15                          |











# **High School Boys**



|      | Pool       |    |               |       |            |        |  |  |
|------|------------|----|---------------|-------|------------|--------|--|--|
| Game | Home       | vs | Away          | Court | Day/Time   | Margin |  |  |
| 1    | H10 Select | vs | Red Elite     | CS7   | Sat 3:00PM |        |  |  |
| 2    | H10 Flight | vs | Ama Xpress    | CS8   | Sat 3:00PM |        |  |  |
| 3    | H10 Storm  | vs | Pringle-Morse | CS7   | Sat 5:00PM |        |  |  |
| 4    | H10 Select | vs | Ama Xpress    | CS8   | Sat 5:00PM |        |  |  |
| 5    | H10 Storm  | vs | Red Elite     | CS7   | Sat 7:00PM |        |  |  |
| 6    | H10 Flight | vs | Pringle-Morse | CS8   | Sat 7:00PM |        |  |  |
| 7    | Ama Xpress | vs | Pringle-Morse | CS8   | Su