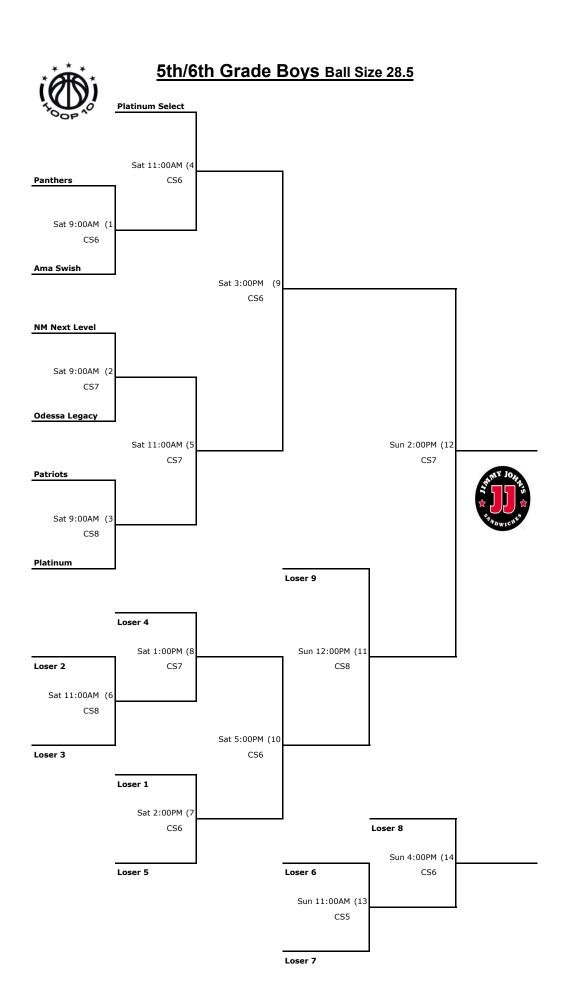

|          |             |              |  |  |  |
| Raptors             |          |          |             |              |  |  |  |

| Championship Round |        |    |           |       |            |        |  |
|--------------------|--------|----|-----------|-------|------------|--------|--|
| Game               | Home   | vs | Away      | Court | Day/Time   | Margin |  |
| 4                  | Seed 2 | vs | Seed 2    | CS7   | Sun 1:00PM |        |  |
| 5                  | Seed 1 | vs | Winner G4 | CS4   | Sun 4:00PM |        |  |

| Tie Breakers                        |
|-------------------------------------|
| 1st = Overall Record                |
| 2nd= Tie Breaker is Head to Head    |
| 3rd = Tie Breaker Margin of victory |
| Cap at +15                          |











# **High School Boys**



|      | Pool       |    |               |       |            |        |  |  |
|------|------------|----|---------------|-------|------------|--------|--|--|
| Game | Home       | vs | Away          | Court | Day/Time   | Margin |  |  |
| 1    | H10 Select | vs | Red Elite     | CS7   | Sat 3:00PM |        |  |  |
| 2    | H10 Flight | vs | Ama Xpress    | CS8   | Sat 3:00PM |        |  |  |
| 3    | H10 Storm  | vs | Pringle-Morse | CS7   | Sat 5:00PM |        |  |  |
| 4    | H10 Select | vs | Ama Xpress    | CS8   | Sat 5:00PM |        |  |  |
| 5    | H10 Storm  | vs | Red Elite     | CS7   | Sat 7:00PM |        |  |  |
| 6    | H10 Flight | vs | Pringle-Morse | CS8   | Sat 7:00PM |        |  |  |
| 7    | Ama Xpress | vs | Pringle-Morse | CS8   | Sun 1: