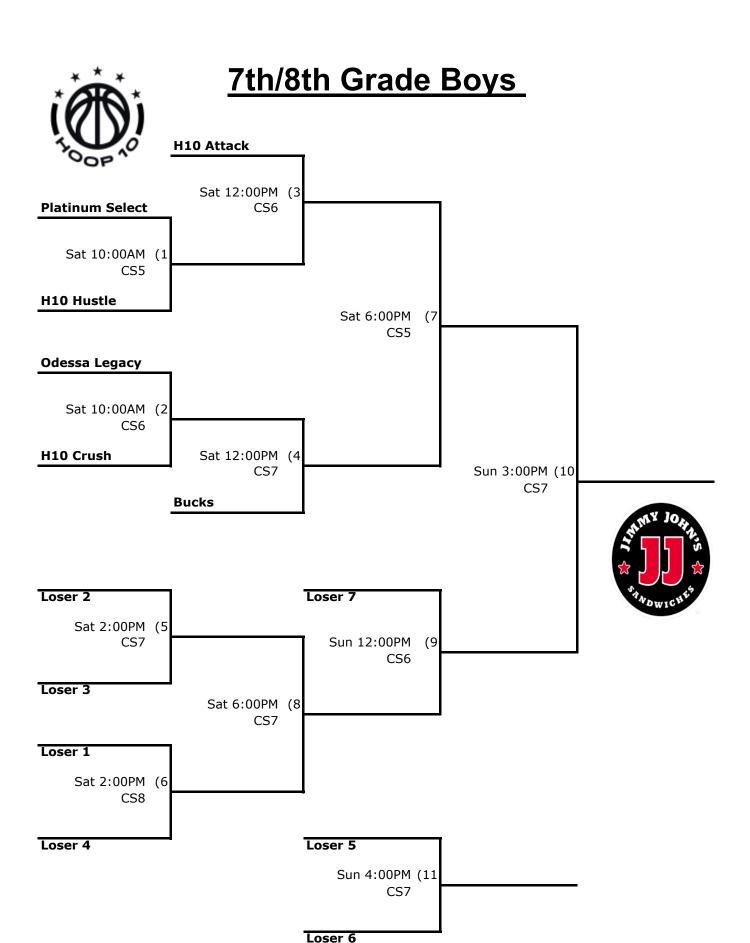

|          |             |              |  |  |  |
| Raptors             |          |          |             |              |  |  |  |

| Championship Round |        |    |           |       |            |        |  |
|--------------------|--------|----|-----------|-------|------------|--------|--|
| Game               | Home   | vs | Away      | Court | Day/Time   | Margin |  |
| 4                  | Seed 2 | vs | Seed 2    | CS7   | Sun 1:00PM |        |  |
| 5                  | Seed 1 | vs | Winner G4 | CS4   | Sun 4:00PM |        |  |

| Tie Breakers                        |
|-------------------------------------|
| 1st = Overall Record                |
| 2nd= Tie Breaker is Head to Head    |
| 3rd = Tie Breaker Margin of victory |
| Cap at +15                          |











# **High School Boys**



|      | Pool       |    |               |       |            |        |  |  |
|------|------------|----|---------------|-------|------------|--------|--|--|
| Game | Home       | vs | Away          | Court | Day/Time   | Margin |  |  |
| 1    | H10 Select | vs | Red Elite     | CS7   | Sat 3:00PM |        |  |  |
| 2    | H10 Flight | vs | Ama Xpress    | CS8   | Sat 3:00PM |        |  |  |
| 3    | H10 Storm  | vs | Pringle-Morse | CS7   | Sat 5:00PM |        |  |  |
| 4    | H10 Select | vs | Ama Xpress    | CS8   | Sat 5:00PM |        |  |  |
| 5    | H10 Storm  | vs | Red Elite     | CS7   | Sat 7:00PM |        |  |  |
| 6    | H10 Flight | vs | Pringle-Morse | CS8   | Sat 7:00PM |        |  |  |
| 7    | Ama Xpress | vs | Pringle-Morse | CS8   | Sun 1:00