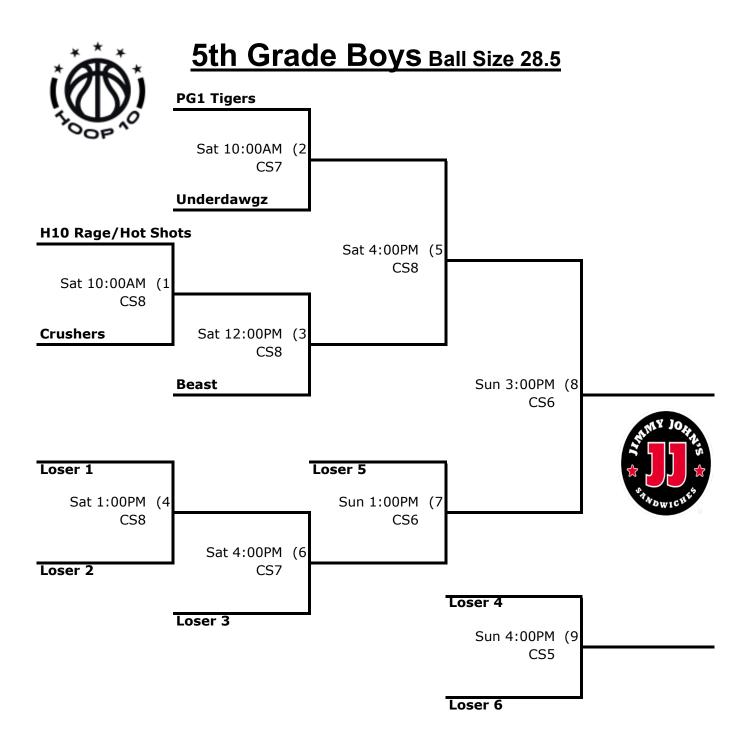

|          |             |              |  |  |  |
| Raptors             |          |          |             |              |  |  |  |

| Championship Round |        |    |           |       |            |        |  |
|--------------------|--------|----|-----------|-------|------------|--------|--|
| Game               | Home   | vs | Away      | Court | Day/Time   | Margin |  |
| 4                  | Seed 2 | vs | Seed 2    | CS7   | Sun 1:00PM |        |  |
| 5                  | Seed 1 | vs | Winner G4 | CS4   | Sun 4:00PM |        |  |

| Tie Breakers                        |
|-------------------------------------|
| 1st = Overall Record                |
| 2nd= Tie Breaker is Head to Head    |
| 3rd = Tie Breaker Margin of victory |
| Cap at +15                          |











# **High School Boys**



|      | Pool       |    |               |       |            |        |  |  |
|------|------------|----|---------------|-------|------------|--------|--|--|
| Game | Home       | vs | Away          | Court | Day/Time   | Margin |  |  |
| 1    | H10 Select | vs | Red Elite     | CS7   | Sat 3:00PM |        |  |  |
| 2    | H10 Flight | vs | Ama Xpress    | CS8   | Sat 3:00PM |        |  |  |
| 3    | H10 Storm  | vs | Pringle-Morse | CS7   | Sat 5:00PM |        |  |  |
| 4    | H10 Select | vs | Ama Xpress    | CS8   | Sat 5:00PM |        |  |  |
| 5    | H10 Storm  | vs | Red Elite     | CS7   | Sat 7:00PM |        |  |  |
| 6    | H10 Flight | vs | Pringle-Morse | CS8   | Sat 7:00PM |        |  |  |
| 7    | Ama Xpress | vs | Pringle-Morse | CS8   | Sun