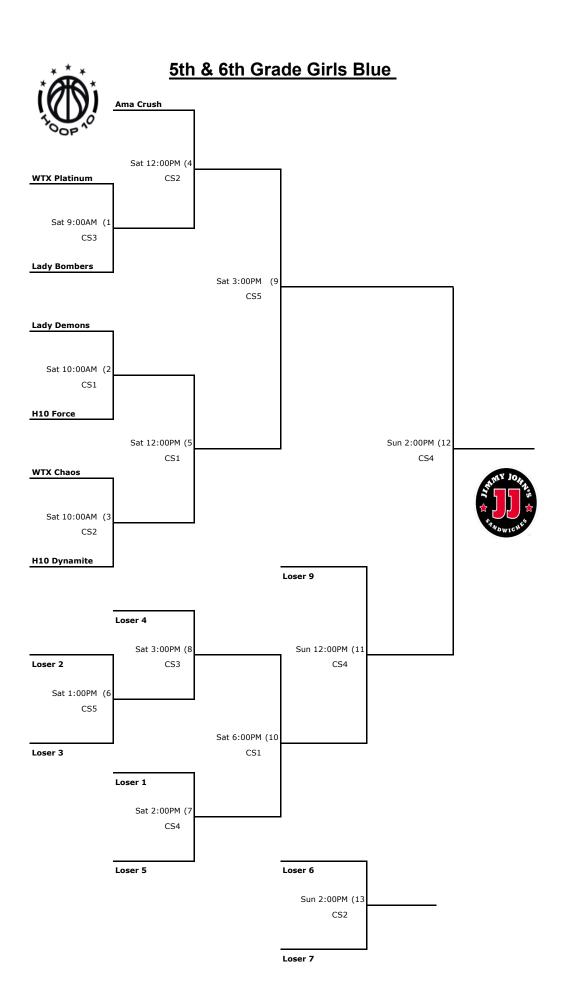

| <u>W</u> | <u>L</u> | <u>Seed</u> | Margin total |  |  |  |
| H10 Power             |          |          |             |              |  |  |  |
| H10 Blitz             |          |          |             |              |  |  |  |
| TRU                   |          |          |             |              |  |  |  |
| Flight                |          |          |             |              |  |  |  |

| Tie Breakers                        |  |  |  |  |  |
|-------------------------------------|--|--|--|--|--|
| 1st = Overall Record                |  |  |  |  |  |
| 2nd= Tie Breaker is Head to Head    |  |  |  |  |  |
| 3rd = Tie Breaker Margin of victory |  |  |  |  |  |
| Cap at +15                          |  |  |  |  |  |

### 4th Grade Girls



### 5th & 6th Grade Girls Orange







### 7th & 8th Grade Girls



| Pool |             |    |            |       |             |        |
|------|-------------|----|------------|-------|-------------|--------|
| Game | Home        | vs | Away       | Court | Day/Time    | Margin |
| 1    | BYC Elite   | vs | LBK Elite  | CS4   | Sat 11:00AM |        |
| 2    | H10 Elite   | vs | H10 Fierce | CS1   | Sat 2:00PM  |        |
| 3    | H10 Ballers | vs | AOH Mambas | CS2   | Sat 2:00PM  |        |
| 4    | H10 Elite   | vs | LBK Elite  | CS1   | Sat 5:00PM  |        |
| 5    | H10 Ballers | vs | BYC Elite  | CS2   | Sat 5:00PM  |        |
| 6    | H10 Fierce  | vs | AOH Mambas | CS4   | Sat 6:00PM  |        |
| 7    | H10 Elite   | vs | AOH Mambas | CS1   | Sun 12:00PM |        |
| 8    | BYC Elite   | vs | H10 Fierce | CS2