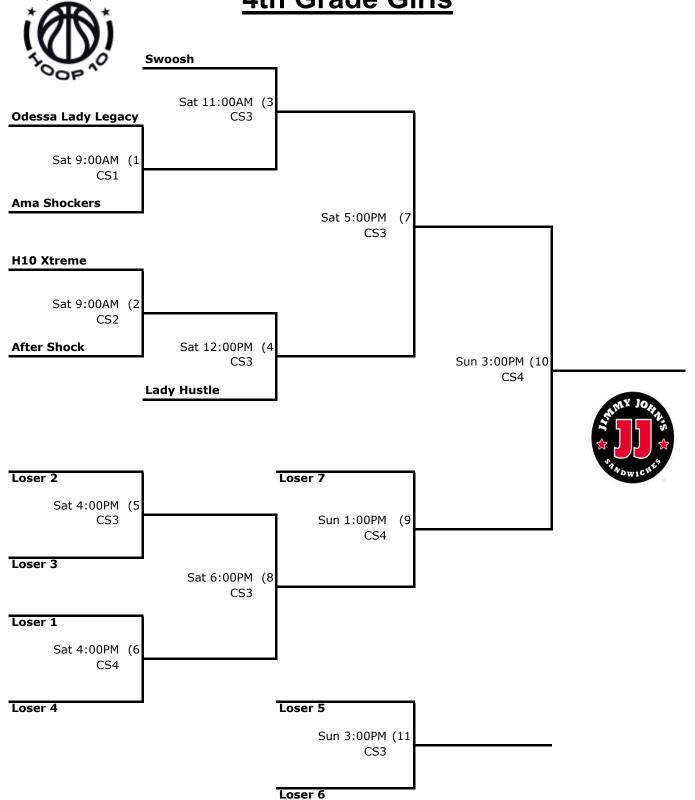

------|--|--|--|
| Team                  | <u>W</u> | <u>L</u> | <u>Seed</u> | Margin total |  |  |  |
| H10 Power             |          |          |             |              |  |  |  |
| H10 Blitz             |          |          |             |              |  |  |  |
| TRU                   |          |          |             |              |  |  |  |
| Flight                |          |          |             |              |  |  |  |

| Tie Breakers                        |  |  |  |  |  |
|-------------------------------------|--|--|--|--|--|
| 1st = Overall Record                |  |  |  |  |  |
| 2nd= Tie Breaker is Head to Head    |  |  |  |  |  |
| 3rd = Tie Breaker Margin of victory |  |  |  |  |  |
| Cap at +15                          |  |  |  |  |  |

### 4th Grade Girls



### 5th & 6th Grade Girls Orange







### 7th & 8th Grade Girls



| Pool |             |    |            |       |             |        |
|------|-------------|----|------------|-------|-------------|--------|
| Game | Home        | vs | Away       | Court | Day/Time    | Margin |
| 1    | BYC Elite   | vs | LBK Elite  | CS4   | Sat 11:00AM |        |
| 2    | H10 Elite   | vs | H10 Fierce | CS1   | Sat 2:00PM  |        |
| 3    | H10 Ballers | vs | AOH Mambas | CS2   | Sat 2:00PM  |        |
| 4    | H10 Elite   | vs | LBK Elite  | CS1   | Sat 5:00PM  |        |
| 5    | H10 Ballers | vs | BYC Elite  | CS2   | Sat 5:00PM  |        |
| 6    | H10 Fierce  | vs | AOH Mambas | CS4   | Sat 6:00PM  |        |
| 7    | H10 Elite   | vs | AOH Mambas | CS1   | Sun 12:00PM |        |
| 8    |